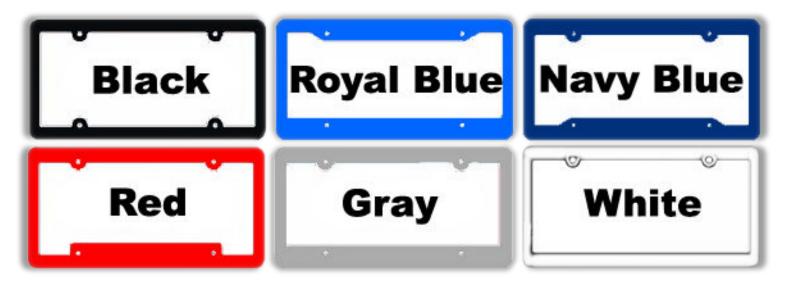

# COLOR PLASTIC LICENSE PLATE FRAMES (CPF) SAMPLES

.206-316-8121.

DoggettAutobrokers.com

www.YourCompanyURL.com

**Custom Personalization** 

### **AVAILABLE IN**

PERFECT COLOR MATCH IS NOT GUARANTEED.

<sup>\*\*</sup>PRICING SUBJECT TO CHANGE WITHOUT NOTICE\*\*

| COLORED FRAMES (CF)             | 250    | 500    | 1000   | 2500   | 5000   |
|---------------------------------|--------|--------|--------|--------|--------|
| 1-COLOR PRINT                   | \$0.87 | \$0.80 | \$0.60 | \$0.55 | \$0.50 |
| ADDITIONAL COLOR CHARGE         | \$0.15 | \$0.15 | \$0.15 | \$0.15 | \$0.15 |
| SILK SCREENING ON RAISED LETTER | \$0.03 | \$0.03 | \$0.03 | \$0.03 | \$0.03 |
| PREMIUM COLOR CHANGE            | \$0.13 | \$0.13 | \$0.13 | \$0.13 | \$0.13 |
| SIDE PANEL IMPRINT CHARGE       | \$0.16 | \$0.16 | \$0.16 | \$0.16 | \$0.16 |
| DIE CHARGE (ONE TIME CHARGE)    | \$100  | \$100  | \$100  | \$100  | \$100  |