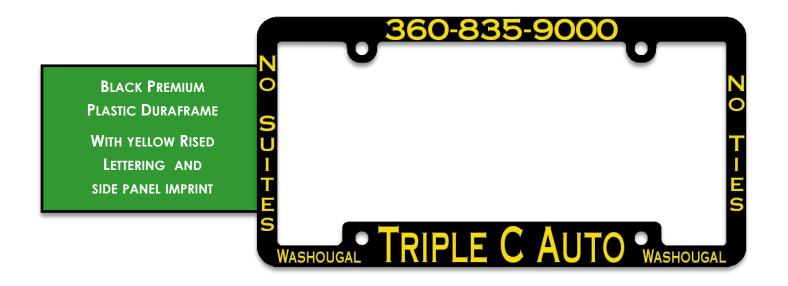

# STANDARD PLASTIC LICENSE PLATE FRAMES (SF) SAMPLES

# STANDARD PLASTIC LICENSE PLATE FRAMES (SF) THE BEST-SELLING FRAME IN THE AUTO INDUSTRY

RAISED LETTER OR SILK SCREENED IMPRINT.

Preferred customer pricing revised 1/1/2020

\*\*PRICING SUBJECT TO CHANGE WITHOUT NOTICE\*\*