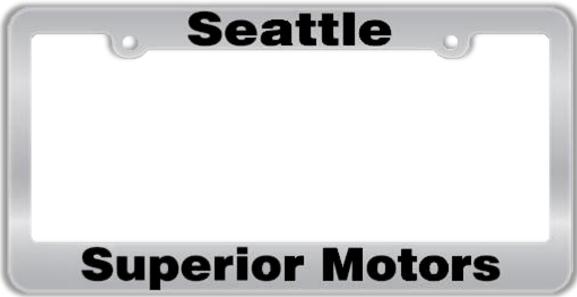

# STANDARD PLASTIC LICENSE PLATE FRAMES (SF) SAMPLES

# STANDARD PLASTIC LICENSE PLATE FRAMES (SF) THE BEST-SELLING FRAME IN THE AUTO INDUSTRY

RAISED LETTER OR SILK SCREENED IMPRINT.

Preferred customer pricing revised 1/1/2020

\*\*PRICING SUBJECT TO CHANGE WITHOUT NOTICE\*\*